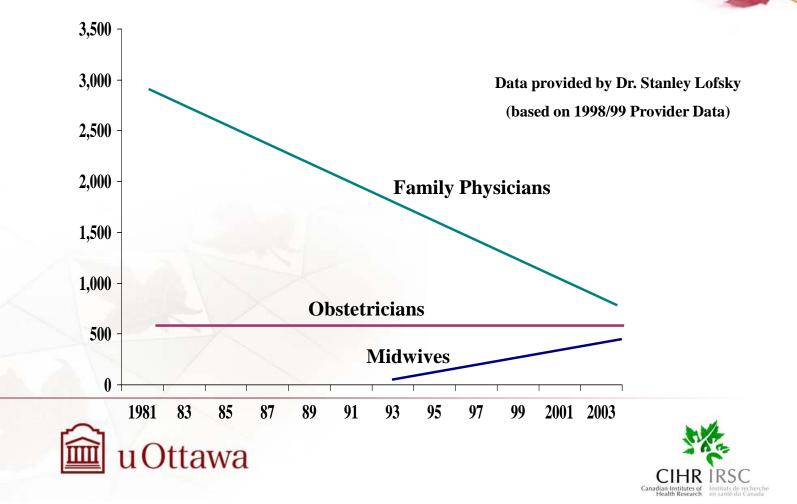

#### What are the consequences?

- There are not enough midwives to take up the lack of family physician attendance; besides, family physicians tend to refer to obstetricians so more and more obstetricians are attending low-risk childbirth.
- Obstetricians are trained, and trained very well, in the care of women who have high risk pregnancies. But their 'high-risk' approach to care can result in more interventions being done on women for whom the interventions are less appropriate, less effective and less evidence based.
- From a system perspective, there is a growing mismatch in approach required and applied

## Should obstetricians be attending low-risk birth?

- Obstetricians are trained to manage high risk pregnancies, which often require vigilance and intervention.
- Midwives are trained to manage 'low risk' pregnancies in a way that is vigilant but in a way that is less interventive; this can take time and patience.
  - The philosophy behind midwife-led care is a focus on normality and being cared for by a known, trusted midwife during labour
  - The emphasis is on the natural ability of women to experience birth with minimum intervention