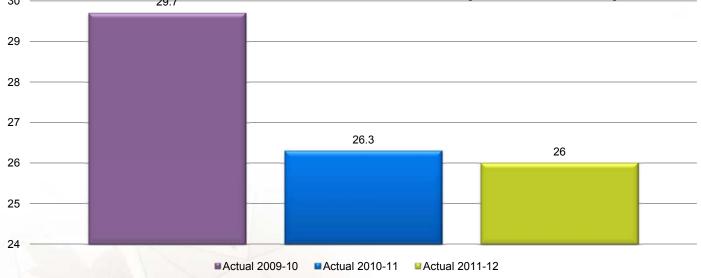

#### Problem:

- Rising C/S and induction rates (25% in 2005; 29.7% in 2009/10) at MSH (Toronto, Central LHIN)
- Inappropriate inductions
- Very few women choosing VBAC despite high success rate

### **Promising Results**

Annual Caesarean Section Rates (% of births)

For more information: www.pushingforthebestchoice.ca