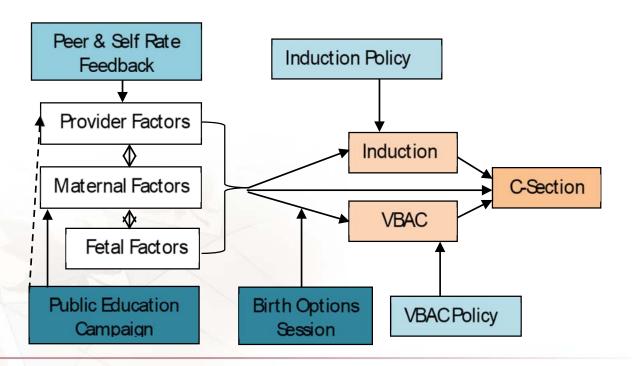

#### Development of MSH-CARES

#### Problem:

- Rising C/S and induction rates (25% in 2005; 29.7% in 2009/10) at MSH (Toronto, Central LHIN)
- Inappropriate inductions
- Very few women choosing VBAC despite high success rate

#### Context:

Increasing annual birth volume (10% increase in births from 2004/05 to 2011/12; 3100 births/yr)

No projected increase in funding

## Evidence Based Interventions MSH-CARES Targets and Outcomes