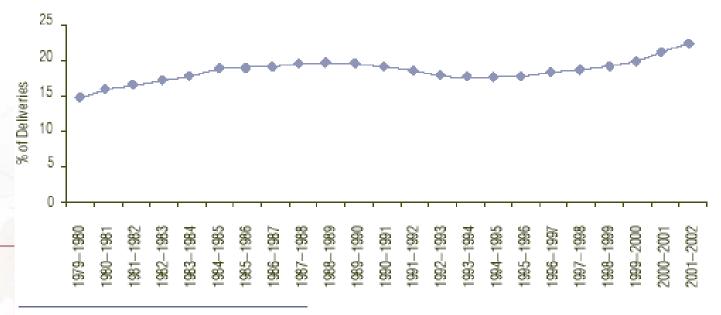

#### **Canadian Caesarean Section Rates**

Except for a dip in the early 1990s, Canada's caesarean section rate has increased in the last two decades. It reached an all-time high of 22.5% of in-hospital deliveries in 2001–2002.

Sources: Statistics Canada (1979-1980 to 1993-1994); Hospital Morbidity Database, CIHI (1994-1995 to 2001-2002)

Health Research en santé du Canada